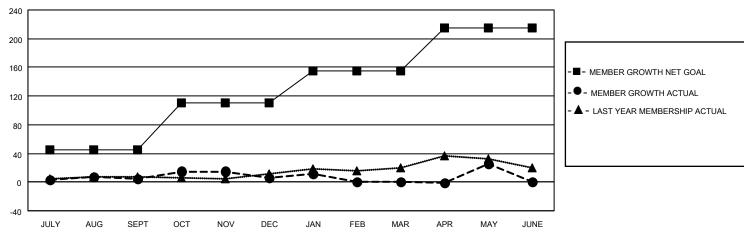

### GOALS AND ACTUAL MEMBERS CUMULATIVE

| DROPPED CLUBS: 0 |     | 29 CLUBS OF 53 ADDED 1 OR<br>MORE NEW MEMBERS | GENDER DISTRIBUTION                 |                |  |
|------------------|-----|-----------------------------------------------|-------------------------------------|----------------|--|
|                  |     | WORL NEW WEWBERG                              | MALE                                | 1,241 (70.51%) |  |
|                  |     |                                               | FEMALE 519 (29.49%)                 |                |  |
| DROPPED MEMBERS  |     |                                               | NON BINARY                          | 0 (0.00%)      |  |
|                  |     |                                               | PREFER NOT TO ANSWER 0 (0.00%)      |                |  |
| DECEASED         | 21  |                                               |                                     | ,              |  |
| CLUB CANCELLED   | 0   | CLICK HERE FOR CUMULATIVE                     | TOTAL FAMILY UNIT MEMBERS           | 337            |  |
| OTHER            | 82  | MEMBERSHIP DATA                               |                                     |                |  |
| TOTAL            | 103 |                                               | FAMILY MEMBERS PAYING HALF DUES 173 |                |  |
|                  |     |                                               |                                     |                |  |

## District 5M 1

| Clubs                 |               |           |               | Members               |                        |                         |                                                    |
|-----------------------|---------------|-----------|---------------|-----------------------|------------------------|-------------------------|----------------------------------------------------|
| RESULTS FOR 2022-2023 |               |           |               | RESULTS FOR 2022-2023 |                        |                         |                                                    |
| QUARTER               | NEW CLUB GOAL | NEW CLUBS | DROPPED CLUBS | QUARTER MEMI          | BER GROWTH NET<br>GOAL | MEMBER GROWTH<br>ACTUAL | DROPPED<br>MEMBERS ACTUAL<br>(including transfers) |
| JULY/AUG/SEPT         | 0             | 0         | 0             | JULY/AUG/SEPT         | 45                     | 32                      | 23                                                 |
| OCT/NOV/DEC           | 1             | 0         | 0             | OCT/NOV/DEC           | 65                     | 33                      | 32                                                 |
| JAN/FEB/MAR           | 0             | 0         | 0             | JAN/FEB/MAR           | 45                     | 24                      | 28                                                 |
| APR/MAY/JUNE          | 1             | 1         | 0             | APR/MAY/JUNE          | 60                     | 47                      | 20                                                 |