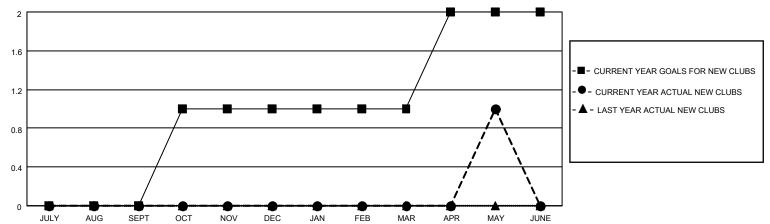

### GOALS AND ACTUAL NEW CLUBS CUMULATIVE

## District 5M 1

| Clubs                 |               |           |               | Members               |                        |                         |                                                    |
|-----------------------|---------------|-----------|---------------|-----------------------|------------------------|-------------------------|----------------------------------------------------|
| RESULTS FOR 2022-2023 |               |           |               | RESULTS FOR 2022-2023 |                        |                         |                                                    |
| QUARTER               | NEW CLUB GOAL | NEW CLUBS | DROPPED CLUBS | QUARTER MEMI          | BER GROWTH NET<br>GOAL | MEMBER GROWTH<br>ACTUAL | DROPPED<br>MEMBERS ACTUAL<br>(including transfers) |
| JULY/AUG/SEPT         | 0             | 0         | 0             | JULY/AUG/SEPT         | 45                     | 32                      | 23                                                 |
| OCT/NOV/DEC           | 1             | 0         | 0             | OCT/NOV/DEC           | 65                     | 33                      | 32                                                 |
| JAN/FEB/MAR           | 0             | 0         | 0             | JAN/FEB/MAR           | 45                     | 24                      | 28                                                 |
| APR/MAY/JUNE          | 1             | 1         | 0             | APR/MAY/JUNE          | 60                     | 47                      | 20                                                 |